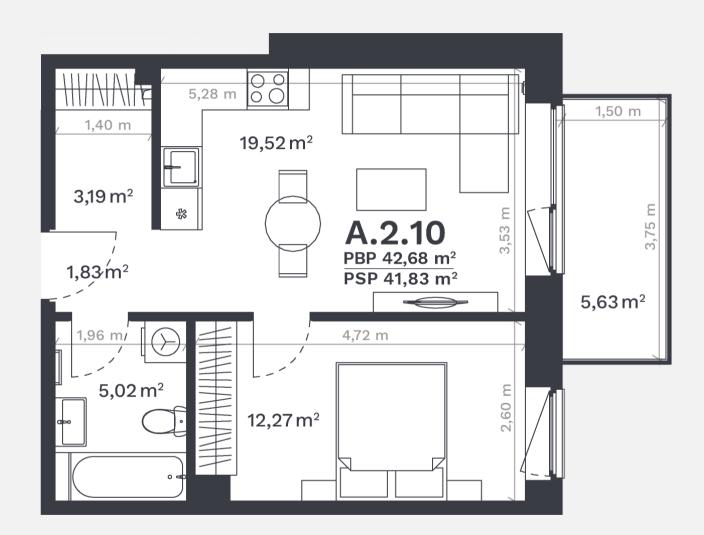

A.2.10

FLOOR 2
ROOMS 2
AREA WITHOUT PARTITIONS 42,68 m²
AREA WITH PARTITIONS 41,83 m²
BALCONY 5.63 m²
KRYPTIS S

(!) Visualizations are artistic interpretations intended to convey the concept and vision of the project. They are not an exact representation and are subject to change as the project develops.

## A.2.10