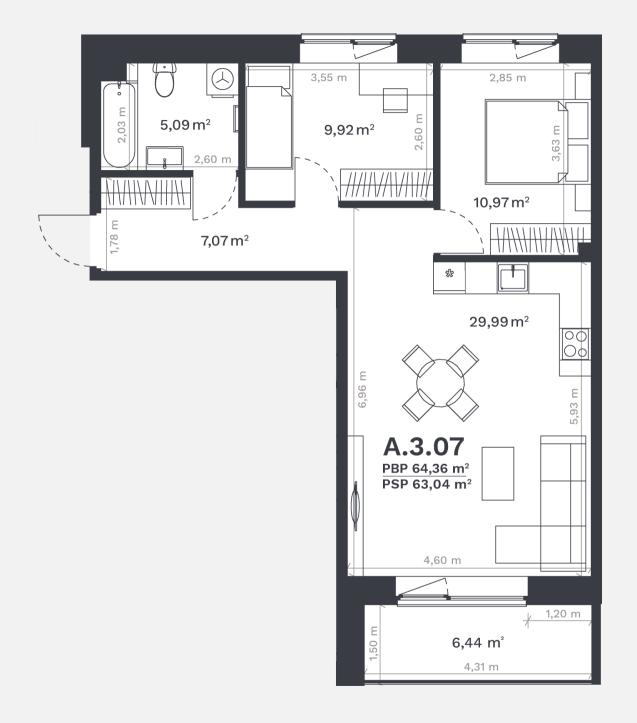

## A.3.07

FLOOR 3

ROOMS

AREA WITHOUT PARTITIONS 64,36 m<sup>2</sup>

AREA WITH PARTITIONS 63,04 m<sup>2</sup>

BALCONY 6.44 m<sup>2</sup>

KRYPTIS S;N

(!) Visualizations are artistic interpretations intended to convey the concept and vision of the project. They are not an exact representation and are subject to change as the project develops.

## A.3.07