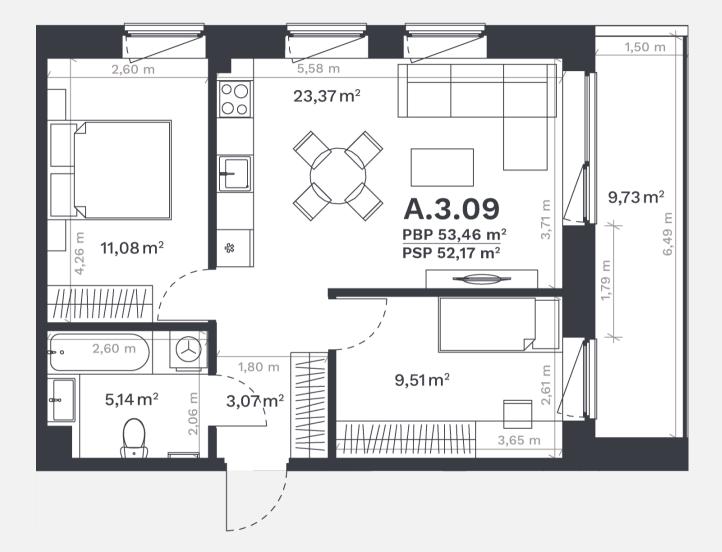

| FLOOR                   | 3                    |
|-------------------------|----------------------|
| ROOMS                   | 3                    |
| AREA WITHOUT PARTITIONS | 53,46 m <sup>2</sup> |
| AREA WITH PARTITIONS    | 52,17 m <sup>2</sup> |
| BALCONY                 | 9.73 m <sup>2</sup>  |
| KRYPTIS                 | E;N                  |