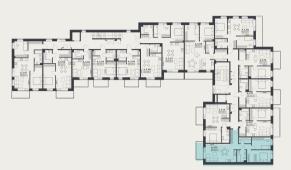

## A.3.13

FLOOR 3

ROOMS

AREA WITHOUT PARTITIONS 70,52 m<sup>2</sup>

AREA WITH PARTITIONS 68,97 m<sup>2</sup>

BALCONY 5.62 m<sup>2</sup>

KRYPTIS W;E

(!) Visualizations are artistic interpretations intended to convey the concept and vision of the project. They are not an exact representation and are subject to change as the project develops.

## A.3.13