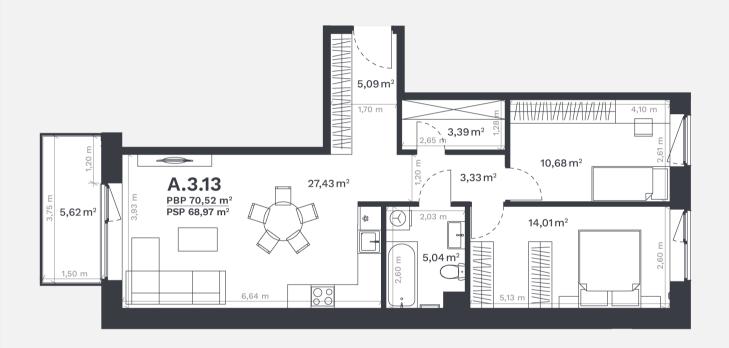

## A.3.13

FLOOR 3

ROOMS

AREA WITHOUT PARTITIONS 70,52 m<sup>2</sup>

AREA WITH PARTITIONS 68,97 m<sup>2</sup>

BALCONY 5.62 m<sup>2</sup>

KRYPTIS W;E

(!) Visualizations are artistic interpretations intended to convey the concept and vision of the project. They are not an exact representation and are subject to change as the project develops.

## A.3.13