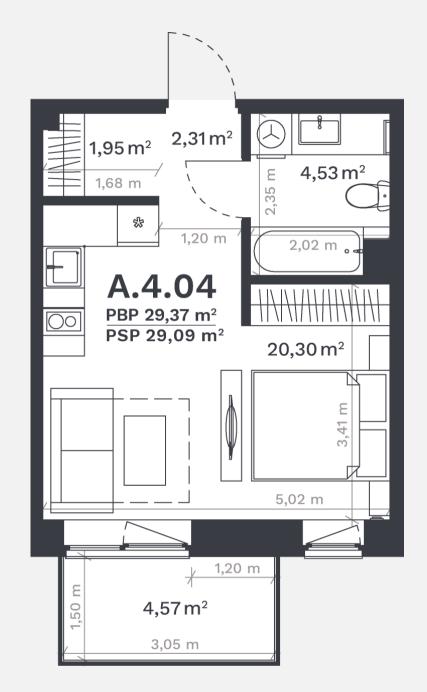

| FLOOR                   | 4                    |
|-------------------------|----------------------|
| ROOMS                   | 1,5                  |
| AREA WITHOUT PARTITIONS | 29,37 m <sup>2</sup> |
| AREA WITH PARTITIONS    | 29,09 m <sup>2</sup> |
| BALCONY                 | 4.57 m <sup>2</sup>  |
| KRYPTIS                 | S                    |