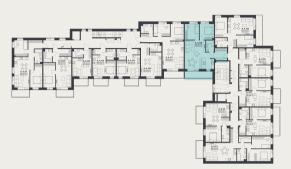

## A.4.08

FLOOR 4

ROOMS

AREA WITHOUT PARTITIONS 69,59 m<sup>2</sup>

AREA WITH PARTITIONS 68,50 m<sup>2</sup>

BALCONY 9.02 m<sup>2</sup>

KRYPTIS S;N

(!) Visualizations are artistic interpretations intended to convey the concept and vision of the project. They are not an exact representation and are subject to change as the project develops.