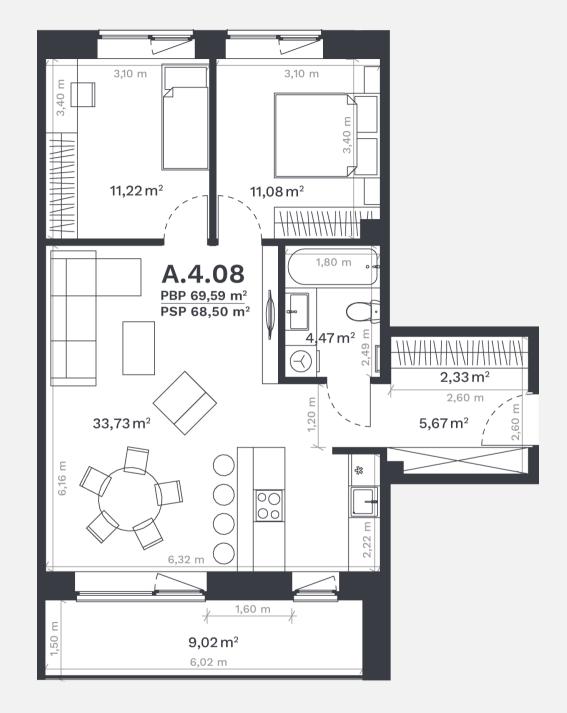

## A.4.08

FLOOR 4

ROOMS

AREA WITHOUT PARTITIONS 69,59 m<sup>2</sup>

AREA WITH PARTITIONS 68,50 m<sup>2</sup>

BALCONY 9.02 m<sup>2</sup>

KRYPTIS S;N

(!) Visualizations are artistic interpretations intended to convey the concept and vision of the project. They are not an exact representation and are subject to change as the project develops.

## A.4.08