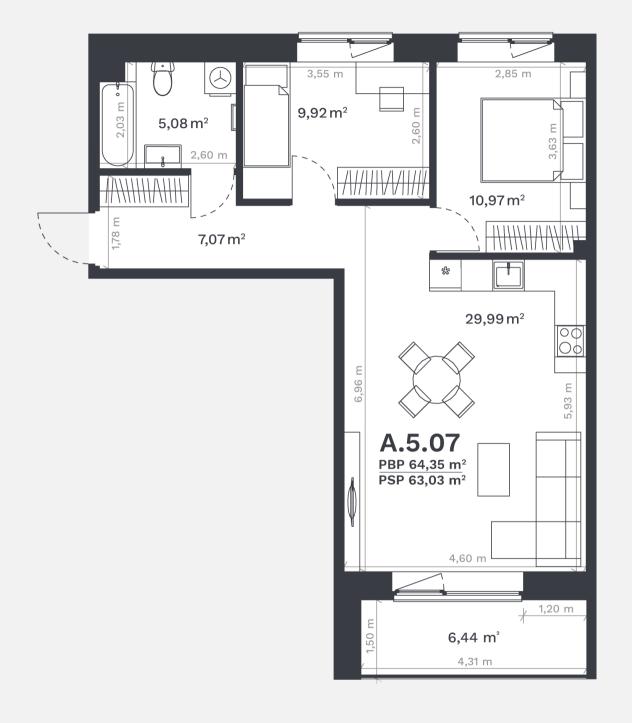

## A.5.07

FLOOR 5

ROOMS

AREA WITHOUT PARTITIONS 64,35 m<sup>2</sup>

AREA WITH PARTITIONS 63,03 m<sup>2</sup>

BALCONY 6.44 m<sup>2</sup>

KRYPTIS S;N

() Visualizations are artistic interpretations intended to convey the concept and vision of the project. They are not an exact representation and are subject to change as the project develops.

## A.5.07