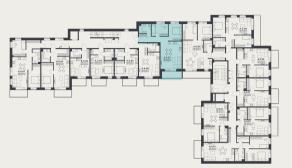

## A.5.07

FLOOR 5

ROOMS

AREA WITHOUT PARTITIONS 64,35 m<sup>2</sup>

AREA WITH PARTITIONS 63,03 m<sup>2</sup>

BALCONY 6.44 m<sup>2</sup>

KRYPTIS S;N

() Visualizations are artistic interpretations intended to convey the concept and vision of the project. They are not an exact representation and are subject to change as the project develops.