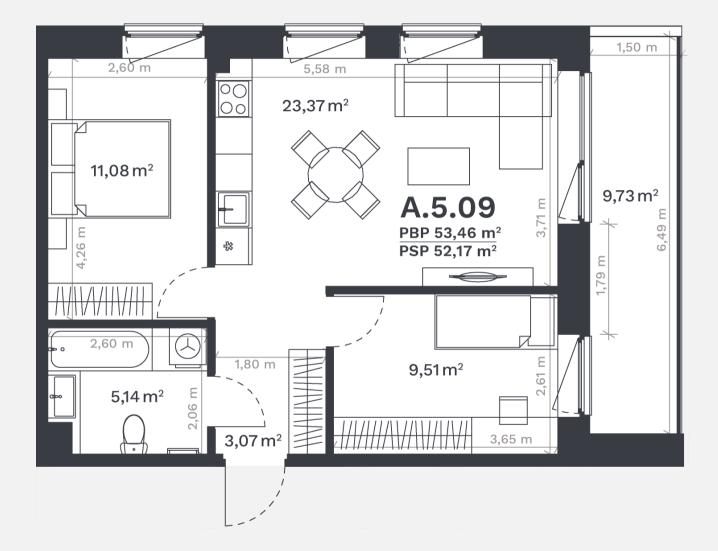

| FLOOR                   | 5                    |
|-------------------------|----------------------|
| ROOMS                   | 3                    |
| AREA WITHOUT PARTITIONS | 53,46 m <sup>2</sup> |
| AREA WITH PARTITIONS    | 52,17 m <sup>2</sup> |
| BALCONY                 | 9.73 m <sup>2</sup>  |
| KRYPTIS                 | E;N                  |