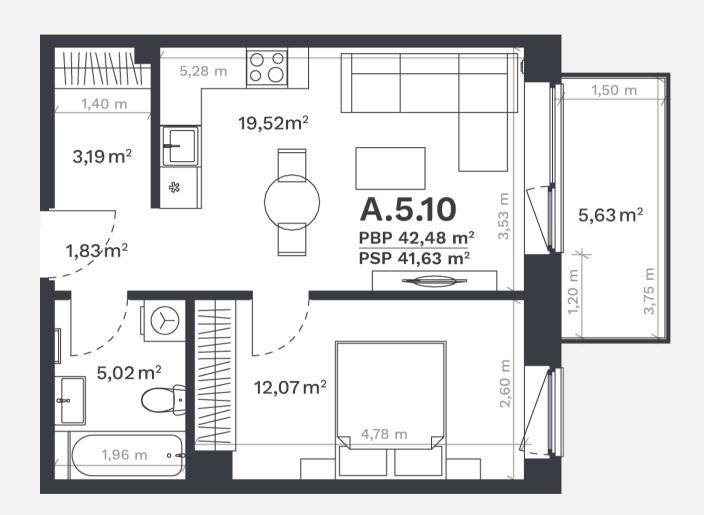

## A.5.10

FLOOR 5
ROOMS 2
AREA WITHOUT PARTITIONS 42,48 m²
AREA WITH PARTITIONS 41,63 m²
BALCONY 5.63 m²
KRYPTIS S

(!) Visualizations are artistic interpretations intended to convey the concept and vision of the project. They are not an exact representation and are subject to change as the project develops.

## A.5.10