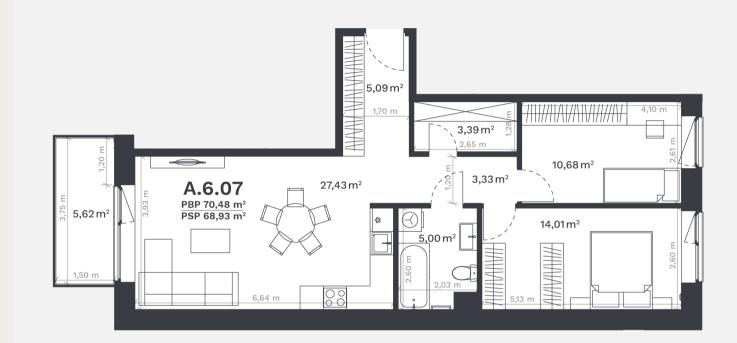

| FLOOR                   | 6                    |
|-------------------------|----------------------|
| ROOMS                   | 3                    |
| AREA WITHOUT PARTITIONS | 70,48 m <sup>2</sup> |
| AREA WITH PARTITIONS    | 68,93 m <sup>2</sup> |
| BALCONY                 | 5.62 m <sup>2</sup>  |
| KRYPTIS                 | W;E                  |